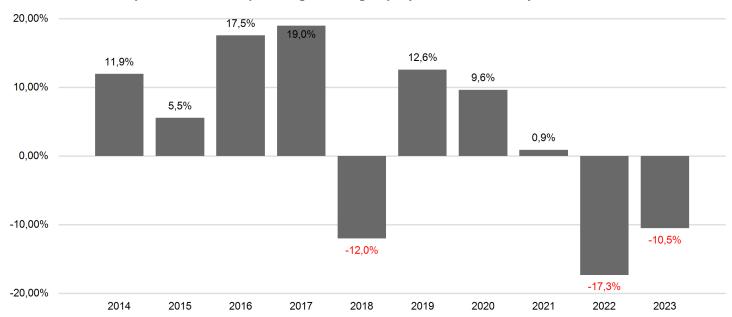

## **Past Performance**

This chart shows the fund's performance as the percentage loss or gain per year over the last 10 years.

Past performance is not a reliable indicator of future performance. Markets could develop very differently in the future. It can help you to assess how the fund has been managed in the past.

Performance is shown after deduction of ongoing charges. Any entry and exit charges are excluded from the calculation.

The unit class was established in 2008.

Performance was calculated in EUR.

Copies of the prospectus (including the management regulations), the "Key Information Document" as well as the annual and semi-annual reports can be obtained free of charge from the Swiss representative FIRST INDEPENDENT FUND SERVICES LTD., Feldeggstrasse 12, CH-8008 Zurich. The paying agent in Switzerland is NPB New Private Bank Ltd, Limmatquai 1, 8001 Zurich.